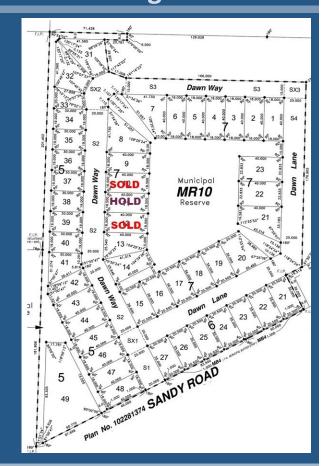

www.SandyShoresResort.ca info@SandyShoresResort.ca 306-717-3400 Marina Coming Soon!

| Parkside Lot Prices 2021- Block 7 |            |           |  |
|-----------------------------------|------------|-----------|--|
| LOT                               | SIZE Acres | PRICE     |  |
| Lot 1 Block 7, 43 Dawn Way        | 0.18 Acres | \$75,900  |  |
| Lot 7 Block 7, 55 Dawn Way        | 0.26 Acres | \$109,500 |  |
| Lot 8 Block 7, 69 Dawn Way        | o.26 Acres | \$109,500 |  |
| Lot 14 Block 7, 81 Dawn Way       | 0.20 Acres | \$85,500  |  |
| Lot 15 Block 7, 101 Dawn Lane     | 0.18 Acres | \$77,000  |  |
| Lot 16 Block 7, 103 Dawn Lane     | 0.18 Acres | \$77,000  |  |
| Lot 17 Block 7, 105 Dawn Lane     | 0.18 Acres | \$77,000  |  |
| Lot 18 Block 7, 107 Dawn Lane     | 0.18 Acres | \$77,000  |  |
| Lot 20 Block 7, 111 Dawn Lane     | 0.25 Acres | \$105,000 |  |
| Lot 21 Block 7, 123 Dawn Lane     | 0.24 Acres | \$101,500 |  |
| Lot 22 Block 7, 125 Dawn Lane     | 0.23 Acres | \$95,500  |  |
| Lot 23 Block 7, 127 Dawn Lane     | 0.23 Acres | \$95,500  |  |

## Parkside Lot Prices 2021- Block 7

| LOT                           | SIZE Acres | PRICE     |
|-------------------------------|------------|-----------|
| Lot 16 Block 7, 103 Dawn Lane | o.18 Acres | \$77,000  |
| Lot 17 Block 7, 105 Dawn Lane | o.18 Acres | \$77,000  |
| Lot 18 Block 7, 107 Dawn Lane | o.18 Acres | \$77,000  |
| Lot 19 Block 7, 109 Dawn Lane | o.18 Acres | \$77,000  |
| Lot 20 Block 7, 111 Dawn Lane | 0.24 Acres | \$105,000 |
| Lot 21 Block 7, 123 Dawn Lane | 0.25 Acres | \$101,500 |
| Lot 22 Block 7, 125 Dawn Lane | 0.23 Acres | \$95,500  |
| Lot 23 Block 7, 127 Dawn Lane | o.18 Acres | \$77,000  |