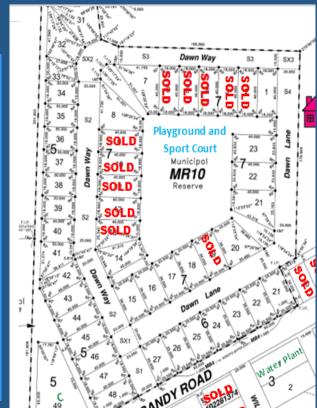

www.SandyShoresResort.ca info@SandyShoresResort.ca 306-717-3400 Marina Coming Soon!

| Parkside Lot Prices 2021- Block 7 |            |           |  |
|-----------------------------------|------------|-----------|--|
| LOT                               | SIZE Acres | PRICE     |  |
| Lot 1 Block 7, 43 Dawn Way        | 0.18 Acres | \$75,900  |  |
| Lot 7 Block 7, 55 Dawn Way        | 0.26 Acres | \$109,500 |  |
| Lot 8 Block 7, 69 Dawn Way        | o.26 Acres | \$109,500 |  |
| Lot 14 Block 7, 81 Dawn Way       | 0.20 Acres | \$85,500  |  |
| Lot 15 Block 7, 101 Dawn Lane     | 0.18 Acres | \$77,000  |  |
| Lot 16 Block 7, 103 Dawn Lane     | 0.18 Acres | \$77,000  |  |
| Lot 17 Block 7, 105 Dawn Lane     | 0.18 Acres | \$77,000  |  |
| Lot 18 Block 7, 107 Dawn Lane     | 0.18 Acres | \$77,000  |  |
| Lot 20 Block 7, 111 Dawn Lane     | 0.25 Acres | \$105,000 |  |
| Lot 21 Block 7, 123 Dawn Lane     | 0.24 Acres | \$101,500 |  |
| Lot 22 Block 7, 125 Dawn Lane     | 0.23 Acres | \$95,500  |  |
| Lot 23 Block 7, 127 Dawn Lane     | 0.23 Acres | \$95,500  |  |

## Parkside Lot Prices 2021- Block 7

| LOT                           | SIZE Acres | PRICE     |
|-------------------------------|------------|-----------|
| Lot 16 Block 7, 103 Dawn Lane | o.18 Acres | \$77,000  |
| Lot 17 Block 7, 105 Dawn Lane | o.18 Acres | \$77,000  |
| Lot 18 Block 7, 107 Dawn Lane | o.18 Acres | \$77,000  |
| Lot 19 Block 7, 109 Dawn Lane | o.18 Acres | \$77,000  |
| Lot 20 Block 7, 111 Dawn Lane | 0.24 Acres | \$105,000 |
| Lot 21 Block 7, 123 Dawn Lane | 0.25 Acres | \$101,500 |
| Lot 22 Block 7, 125 Dawn Lane | 0.23 Acres | \$95,500  |
| Lot 23 Block 7, 127 Dawn Lane | o.18 Acres | \$77,000  |